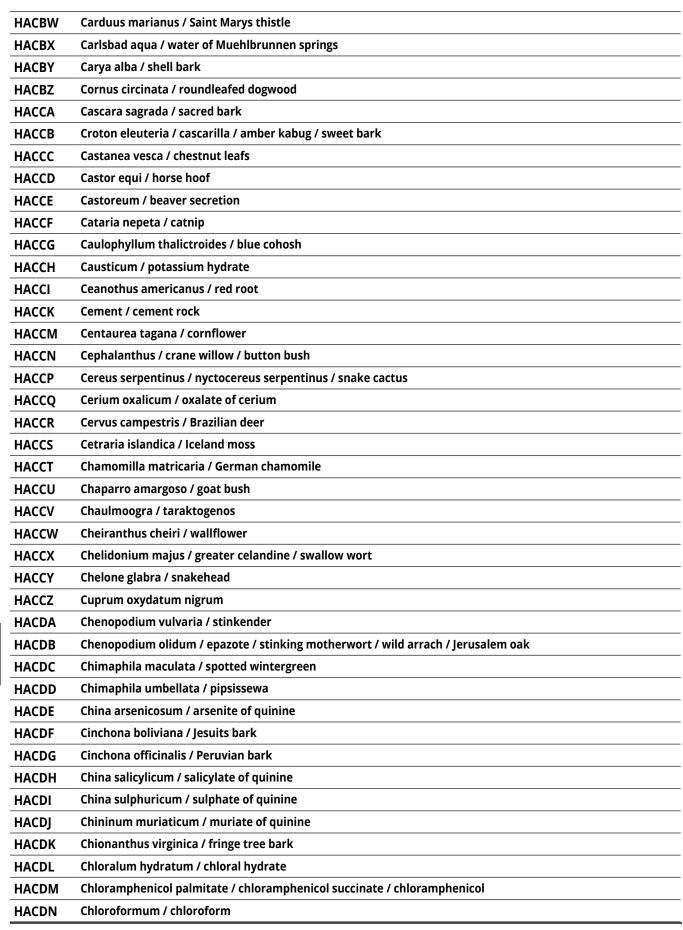

| Section G - Herbs and natural substances                                | 138                                                                                                                    |
|-------------------------------------------------------------------------|------------------------------------------------------------------------------------------------------------------------|
| GA - Oriental, GAAAA-GAZZZ                                              | . 138                                                                                                                  |
| GB - Western, GBAAA-GBZZZ                                               | . 149                                                                                                                  |
| GC - Other substances, GCAAA-GCCZZ                                      | . 158                                                                                                                  |
|                                                                         |                                                                                                                        |
| Section H - Remedies                                                    | <b>172</b>                                                                                                             |
| HA – Homeopathic Remedies                                               | . 173                                                                                                                  |
| Section N - Nursing and communication interventions                     | 207                                                                                                                    |
| NA - Nursing interventions                                              |                                                                                                                        |
| NB - Nursing education and specialty services, NBAAC-NBCZZ              |                                                                                                                        |
| Appendix I - Terminology Mapping                                        | 225                                                                                                                    |
| Omaha System                                                            |                                                                                                                        |
| Clinical Care Classification                                            |                                                                                                                        |
| Cililical Care Classification                                           | . 220                                                                                                                  |
| Appendix II - Recent Changes                                            | 233                                                                                                                    |
| Most Recently Added ABC Codes                                           | . 234                                                                                                                  |
| Most Recently Changed ABC Codes                                         | . 234                                                                                                                  |
| Most Recently Deleted ABC Codes                                         |                                                                                                                        |
| ABC Codes added in 2015                                                 |                                                                                                                        |
| ABC Codes moved in 2015                                                 |                                                                                                                        |
|                                                                         |                                                                                                                        |
| Index to Selected N Codes that were Moved                               | . 256                                                                                                                  |
|                                                                         |                                                                                                                        |
| Appendix III - Retired and Inactivated Codes                            | 260                                                                                                                    |
|                                                                         | 260                                                                                                                    |
| Appendix III - Retired and Inactivated Codes                            | <b>260</b> . 260                                                                                                       |
| Appendix III - Retired and Inactivated Codes                            | 260<br>. 260<br>262                                                                                                    |
| Appendix III - Retired and Inactivated Codes                            | 260<br>. 260<br>262<br>. 263                                                                                           |
| Appendix III - Retired and Inactivated Codes  ABC Codes retired in 2015 | 260<br>. 260<br>262<br>. 263<br>. 263                                                                                  |
| Appendix III - Retired and Inactivated Codes  ABC Codes retired in 2015 | 260<br>. 260<br>262<br>. 263<br>. 263<br>. 263                                                                         |
| Appendix III - Retired and Inactivated Codes  ABC Codes retired in 2015 | <b>260</b> . 260 <b>262</b> . 263 . 263 . 264                                                                          |
| Appendix III - Retired and Inactivated Codes  ABC Codes retired in 2015 | <b>260</b> . 260 <b>262</b> . 263 . 263 . 264                                                                          |
| Appendix III - Retired and Inactivated Codes  ABC Codes retired in 2015 | 260<br>. 260<br>262<br>. 263<br>. 263<br>. 264<br>. 265                                                                |
| Appendix III - Retired and Inactivated Codes  ABC Codes retired in 2015 | 260<br>. 260<br>262<br>. 263<br>. 263<br>. 264<br>. 265                                                                |
| Appendix III - Retired and Inactivated Codes  ABC Codes retired in 2015 | 260<br>. 260<br>262<br>. 263<br>. 263<br>. 264<br>. 265<br>268<br>. 269                                                |
| Appendix III - Retired and Inactivated Codes  ABC Codes retired in 2015 | 260<br>. 260<br>. 263<br>. 263<br>. 263<br>. 264<br>. 265<br>268<br>. 269<br>. 287                                     |
| Appendix III - Retired and Inactivated Codes  ABC Codes retired in 2015 | 260<br>. 260<br>. 263<br>. 263<br>. 263<br>. 264<br>. 265<br>268<br>. 269<br>. 287<br>. 287                            |
| Appendix III - Retired and Inactivated Codes  ABC Codes retired in 2015 | 260<br>. 260<br>. 263<br>. 263<br>. 264<br>. 265<br>268<br>. 269<br>. 287<br>. 287<br>. 289                            |
| Appendix III - Retired and Inactivated Codes  ABC Codes retired in 2015 | 260<br>. 262<br>. 263<br>. 263<br>. 264<br>. 265<br>268<br>. 269<br>. 287<br>. 287<br>. 289<br>. 301<br>. 305          |
| Appendix III - Retired and Inactivated Codes  ABC Codes retired in 2015 | 260<br>. 262<br>. 263<br>. 263<br>. 264<br>. 265<br>268<br>. 269<br>. 287<br>. 287<br>. 289<br>. 301<br>. 305          |
| Appendix III - Retired and Inactivated Codes  ABC Codes retired in 2015 | 260<br>. 262<br>. 263<br>. 263<br>. 264<br>. 265<br>268<br>. 269<br>. 287<br>. 287<br>. 289<br>. 301<br>. 305<br>. 307 |