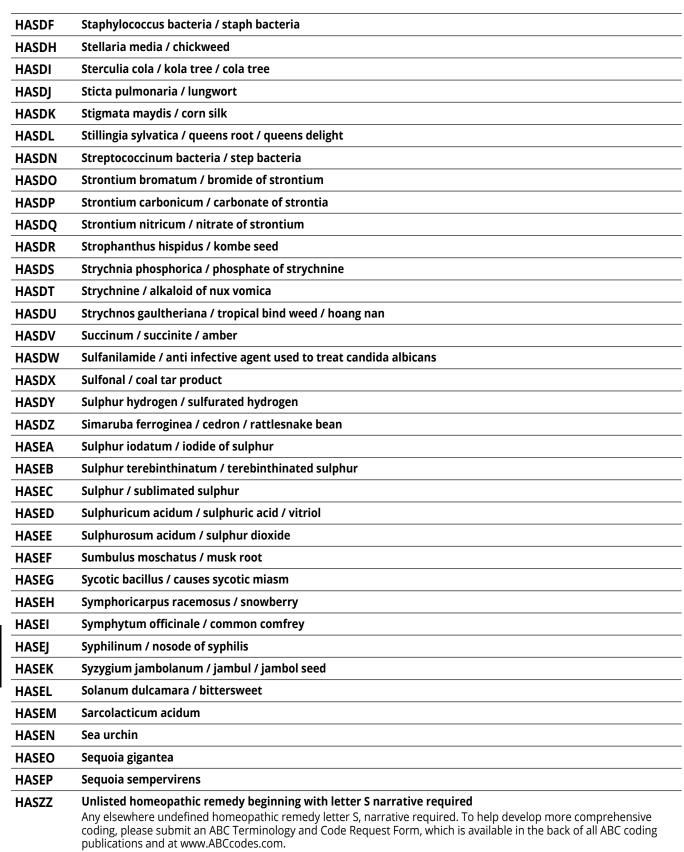

| Section G - Herbs and natural substances                                | 138                                                                                                                    |
|-------------------------------------------------------------------------|------------------------------------------------------------------------------------------------------------------------|
| GA - Oriental, GAAAA-GAZZZ                                              | . 138                                                                                                                  |
| GB - Western, GBAAA-GBZZZ                                               | . 149                                                                                                                  |
| GC - Other substances, GCAAA-GCCZZ                                      | . 158                                                                                                                  |
|                                                                         |                                                                                                                        |
| Section H - Remedies                                                    | <b>172</b>                                                                                                             |
| HA – Homeopathic Remedies                                               | . 173                                                                                                                  |
| Section N - Nursing and communication interventions                     | 207                                                                                                                    |
| NA - Nursing interventions                                              |                                                                                                                        |
| NB - Nursing education and specialty services, NBAAC-NBCZZ              |                                                                                                                        |
| Appendix I - Terminology Mapping                                        | 225                                                                                                                    |
| Omaha System                                                            |                                                                                                                        |
| Clinical Care Classification                                            |                                                                                                                        |
| Cililical Care Classification                                           | . 220                                                                                                                  |
| Appendix II - Recent Changes                                            | 233                                                                                                                    |
| Most Recently Added ABC Codes                                           | . 234                                                                                                                  |
| Most Recently Changed ABC Codes                                         | . 234                                                                                                                  |
| Most Recently Deleted ABC Codes                                         |                                                                                                                        |
| ABC Codes added in 2015                                                 |                                                                                                                        |
| ABC Codes moved in 2015                                                 |                                                                                                                        |
|                                                                         |                                                                                                                        |
| Index to Selected N Codes that were Moved                               | . 256                                                                                                                  |
|                                                                         |                                                                                                                        |
| Appendix III - Retired and Inactivated Codes                            | 260                                                                                                                    |
|                                                                         | 260                                                                                                                    |
| Appendix III - Retired and Inactivated Codes                            | <b>260</b> . 260                                                                                                       |
| Appendix III - Retired and Inactivated Codes                            | 260<br>. 260<br>262                                                                                                    |
| Appendix III - Retired and Inactivated Codes                            | 260<br>. 260<br>262<br>. 263                                                                                           |
| Appendix III - Retired and Inactivated Codes  ABC Codes retired in 2015 | 260<br>. 260<br>262<br>. 263<br>. 263                                                                                  |
| Appendix III - Retired and Inactivated Codes  ABC Codes retired in 2015 | 260<br>. 260<br>262<br>. 263<br>. 263<br>. 263                                                                         |
| Appendix III - Retired and Inactivated Codes  ABC Codes retired in 2015 | <b>260</b> . 260 <b>262</b> . 263 . 263 . 264                                                                          |
| Appendix III - Retired and Inactivated Codes  ABC Codes retired in 2015 | <b>260</b> . 260 <b>262</b> . 263 . 263 . 264                                                                          |
| Appendix III - Retired and Inactivated Codes  ABC Codes retired in 2015 | 260<br>. 260<br>262<br>. 263<br>. 263<br>. 264<br>. 265                                                                |
| Appendix III - Retired and Inactivated Codes  ABC Codes retired in 2015 | 260<br>. 260<br>262<br>. 263<br>. 263<br>. 264<br>. 265                                                                |
| Appendix III - Retired and Inactivated Codes  ABC Codes retired in 2015 | 260<br>. 260<br>262<br>. 263<br>. 263<br>. 264<br>. 265<br>268<br>. 269                                                |
| Appendix III - Retired and Inactivated Codes  ABC Codes retired in 2015 | 260<br>. 260<br>. 263<br>. 263<br>. 263<br>. 264<br>. 265<br>268<br>. 269<br>. 287                                     |
| Appendix III - Retired and Inactivated Codes  ABC Codes retired in 2015 | 260<br>. 260<br>. 263<br>. 263<br>. 263<br>. 264<br>. 265<br>268<br>. 269<br>. 287<br>. 287                            |
| Appendix III - Retired and Inactivated Codes  ABC Codes retired in 2015 | 260<br>. 260<br>. 263<br>. 263<br>. 264<br>. 265<br>268<br>. 269<br>. 287<br>. 287<br>. 289                            |
| Appendix III - Retired and Inactivated Codes  ABC Codes retired in 2015 | 260<br>. 262<br>. 263<br>. 263<br>. 264<br>. 265<br>268<br>. 269<br>. 287<br>. 287<br>. 289<br>. 301<br>. 305          |
| Appendix III - Retired and Inactivated Codes  ABC Codes retired in 2015 | 260<br>. 262<br>. 263<br>. 263<br>. 264<br>. 265<br>268<br>. 269<br>. 287<br>. 287<br>. 289<br>. 301<br>. 305          |
| Appendix III - Retired and Inactivated Codes  ABC Codes retired in 2015 | 260<br>. 262<br>. 263<br>. 263<br>. 264<br>. 265<br>268<br>. 269<br>. 287<br>. 287<br>. 289<br>. 301<br>. 305<br>. 307 |