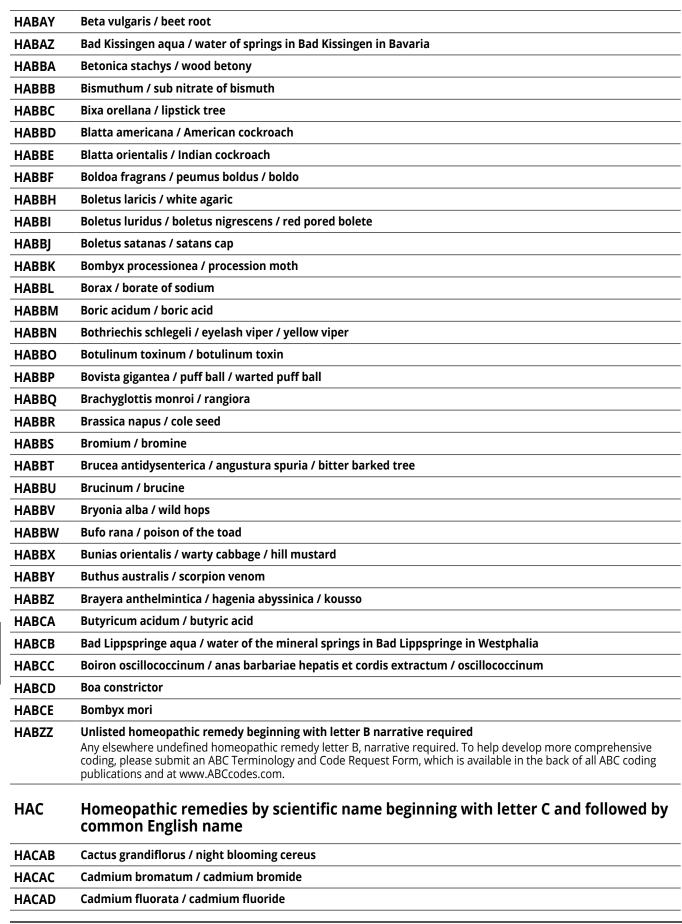

| Section G - Herbs and natural substances                                | 138                                                                                                                    |
|-------------------------------------------------------------------------|------------------------------------------------------------------------------------------------------------------------|
| GA - Oriental, GAAAA-GAZZZ                                              | . 138                                                                                                                  |
| GB - Western, GBAAA-GBZZZ                                               | . 149                                                                                                                  |
| GC - Other substances, GCAAA-GCCZZ                                      | . 158                                                                                                                  |
|                                                                         |                                                                                                                        |
| Section H - Remedies                                                    | <b>172</b>                                                                                                             |
| HA – Homeopathic Remedies                                               | . 173                                                                                                                  |
| Section N - Nursing and communication interventions                     | 207                                                                                                                    |
| NA - Nursing interventions                                              |                                                                                                                        |
| NB - Nursing education and specialty services, NBAAC-NBCZZ              |                                                                                                                        |
| Appendix I - Terminology Mapping                                        | 225                                                                                                                    |
| Omaha System                                                            |                                                                                                                        |
| Clinical Care Classification                                            |                                                                                                                        |
| Cililical Care Classification                                           | . 220                                                                                                                  |
| Appendix II - Recent Changes                                            | 233                                                                                                                    |
| Most Recently Added ABC Codes                                           | . 234                                                                                                                  |
| Most Recently Changed ABC Codes                                         | . 234                                                                                                                  |
| Most Recently Deleted ABC Codes                                         |                                                                                                                        |
| ABC Codes added in 2015                                                 |                                                                                                                        |
| ABC Codes moved in 2015                                                 |                                                                                                                        |
|                                                                         |                                                                                                                        |
| Index to Selected N Codes that were Moved                               | . 256                                                                                                                  |
|                                                                         |                                                                                                                        |
| Appendix III - Retired and Inactivated Codes                            | 260                                                                                                                    |
|                                                                         | 260                                                                                                                    |
| Appendix III - Retired and Inactivated Codes                            | <b>260</b> . 260                                                                                                       |
| Appendix III - Retired and Inactivated Codes                            | 260<br>. 260<br>262                                                                                                    |
| Appendix III - Retired and Inactivated Codes                            | 260<br>. 260<br>262<br>. 263                                                                                           |
| Appendix III - Retired and Inactivated Codes  ABC Codes retired in 2015 | 260<br>. 260<br>262<br>. 263<br>. 263                                                                                  |
| Appendix III - Retired and Inactivated Codes  ABC Codes retired in 2015 | 260<br>. 260<br>262<br>. 263<br>. 263<br>. 263                                                                         |
| Appendix III - Retired and Inactivated Codes  ABC Codes retired in 2015 | <b>260</b> . 260 <b>262</b> . 263 . 263 . 264                                                                          |
| Appendix III - Retired and Inactivated Codes  ABC Codes retired in 2015 | <b>260</b> . 260 <b>262</b> . 263 . 263 . 264                                                                          |
| Appendix III - Retired and Inactivated Codes  ABC Codes retired in 2015 | 260<br>. 260<br>262<br>. 263<br>. 263<br>. 264<br>. 265                                                                |
| Appendix III - Retired and Inactivated Codes  ABC Codes retired in 2015 | 260<br>. 260<br>262<br>. 263<br>. 263<br>. 264<br>. 265                                                                |
| Appendix III - Retired and Inactivated Codes  ABC Codes retired in 2015 | 260<br>. 260<br>262<br>. 263<br>. 263<br>. 264<br>. 265<br>268<br>. 269                                                |
| Appendix III - Retired and Inactivated Codes  ABC Codes retired in 2015 | 260<br>. 260<br>. 263<br>. 263<br>. 263<br>. 264<br>. 265<br>268<br>. 269<br>. 287                                     |
| Appendix III - Retired and Inactivated Codes  ABC Codes retired in 2015 | 260<br>. 260<br>. 263<br>. 263<br>. 263<br>. 264<br>. 265<br>268<br>. 269<br>. 287<br>. 287                            |
| Appendix III - Retired and Inactivated Codes  ABC Codes retired in 2015 | 260<br>. 260<br>. 263<br>. 263<br>. 264<br>. 265<br>268<br>. 269<br>. 287<br>. 287<br>. 289                            |
| Appendix III - Retired and Inactivated Codes  ABC Codes retired in 2015 | 260<br>. 262<br>. 263<br>. 263<br>. 264<br>. 265<br>268<br>. 269<br>. 287<br>. 287<br>. 289<br>. 301<br>. 305          |
| Appendix III - Retired and Inactivated Codes  ABC Codes retired in 2015 | 260<br>. 262<br>. 263<br>. 263<br>. 264<br>. 265<br>268<br>. 269<br>. 287<br>. 287<br>. 289<br>. 301<br>. 305          |
| Appendix III - Retired and Inactivated Codes  ABC Codes retired in 2015 | 260<br>. 262<br>. 263<br>. 263<br>. 264<br>. 265<br>268<br>. 269<br>. 287<br>. 287<br>. 289<br>. 301<br>. 305<br>. 307 |