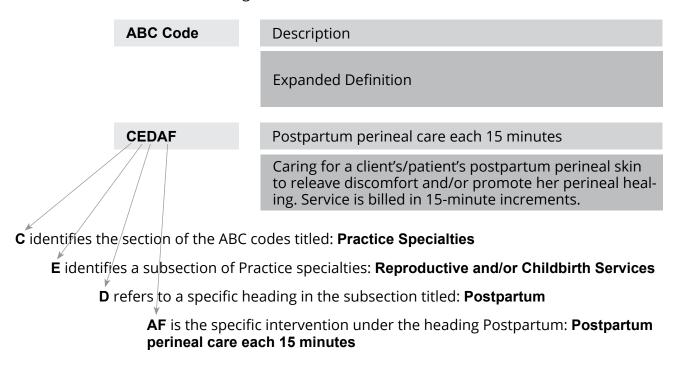

## **ABC Code Example**

ABC codes consist of five alphabetic characters that identify services, remedies, and/or supplies. Please see the example below:

**ABC** codes have hierarchical meaning:

The ABC code hierarchy can be used to search data for all reproductive services codes beginning with CE, reproductive services related to postpartum care (codes beginning with CDE), specific procedure, CEDAF, or care of the perineal skin.